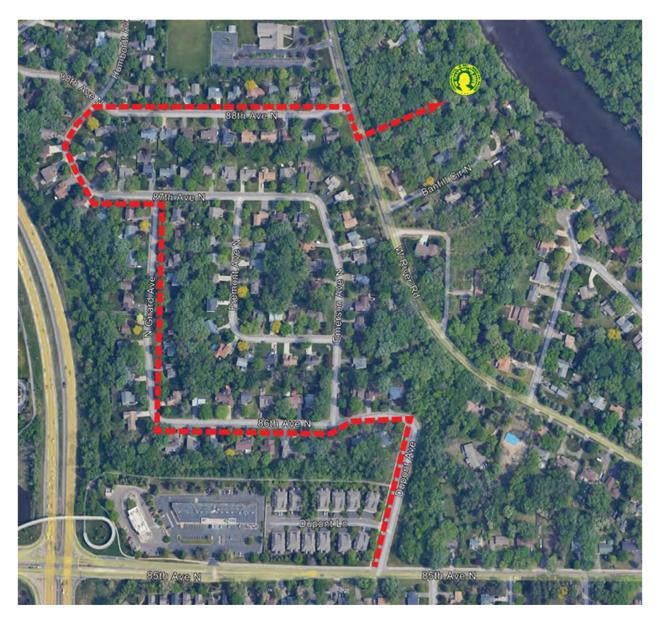

Use this detour from Highway 252 and 85th Avenue N.

- -From 85th Ave, turn left onto Dupont Ave, heading N.
- -Follow the street as it turns into 86th Avenue N, and then Girard Avenue N.
- -Turn right onto 88th Ave, heading East to West River Road.
- -Turn right onto West River Road to enter the IWLA driveway